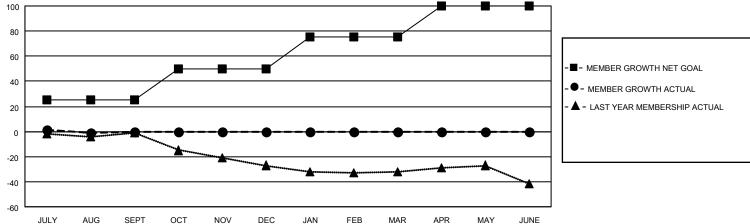

## District 201N4

| Clubs                 |               |           |               | Members               |                       |                         |                                                    |
|-----------------------|---------------|-----------|---------------|-----------------------|-----------------------|-------------------------|----------------------------------------------------|
| RESULTS FOR 2022-2023 |               |           |               | RESULTS FOR 2022-2023 |                       |                         |                                                    |
| QUARTER               | NEW CLUB GOAL | NEW CLUBS | DROPPED CLUBS | QUARTER MEMB          | ER GROWTH NET<br>GOAL | MEMBER GROWTH<br>ACTUAL | DROPPED<br>MEMBERS ACTUAL<br>(including transfers) |
| JULY/AUG/SEPT         | 0             | 0         | 0             | JULY/AUG/SEPT         | 25                    | 14                      | 14                                                 |
| OCT/NOV/DEC           | 0             | 0         | 0             | OCT/NOV/DEC           | 25                    | 0                       | 0                                                  |
| JAN/FEB/MAR           | 1             | 0         | 0             | JAN/FEB/MAR           | 25                    | 0                       | 0                                                  |
| APR/MAY/JUNE          | 1             | 0         | 0             | APR/MAY/JUNE          | 25                    | 0                       | 0                                                  |